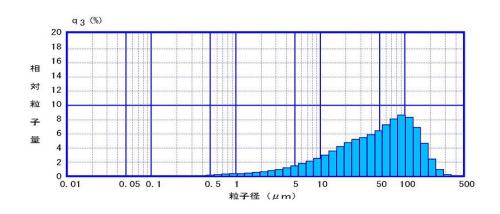

## 2) BET and powder size distribution

| BET                 | <b>4∼</b> 8m2/g |  |  |  |  |
|---------------------|-----------------|--|--|--|--|
| average powder size | 25∼60µ m        |  |  |  |  |

## Powder size distribution